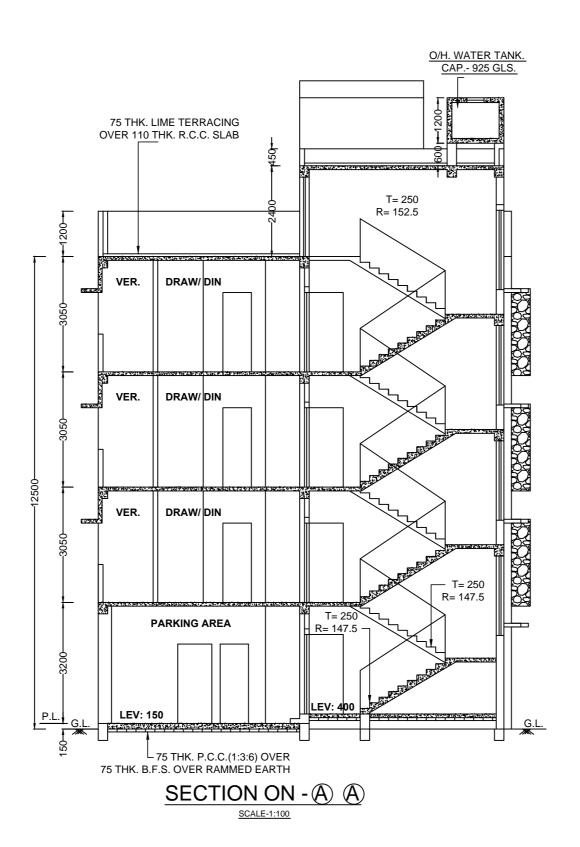

MACHINE ROOM 75 THK. LIME TERRACING OVER 110 THK. R.C.C. SLAB TOILET DRAW/ DIN BED ROOM PARKING AREA 75 THK. P.C.C.(1:3:6) OVER 75 THK. B.F.S. OVER RAMMED EARTH SECTION ON - B B

PROPOSED G + III STORIED RESIDENTIAL BUILDING PLAN ( U/S 393A OF K.M.C. ACT. 1980 & BUILDING RULE 2009) AT MOUZA- BADEMASUR, J.L. NO.- 31,C.S. DAG NO.- 109, L.R DAG NO.- 154, C.S. KHATIAN NO.-135, L.R. KHATIAN NO.- 406 & E.P. NO.- 25, PLOT NO.- 153(P),789(P) PREMISES NO. - 44, BAGHAJATIN 'E' BLOCK EAST, WARD NO. - 101, BOROUGH NO. - XII. KOLKATA - 700086. P.S. - PATULI.