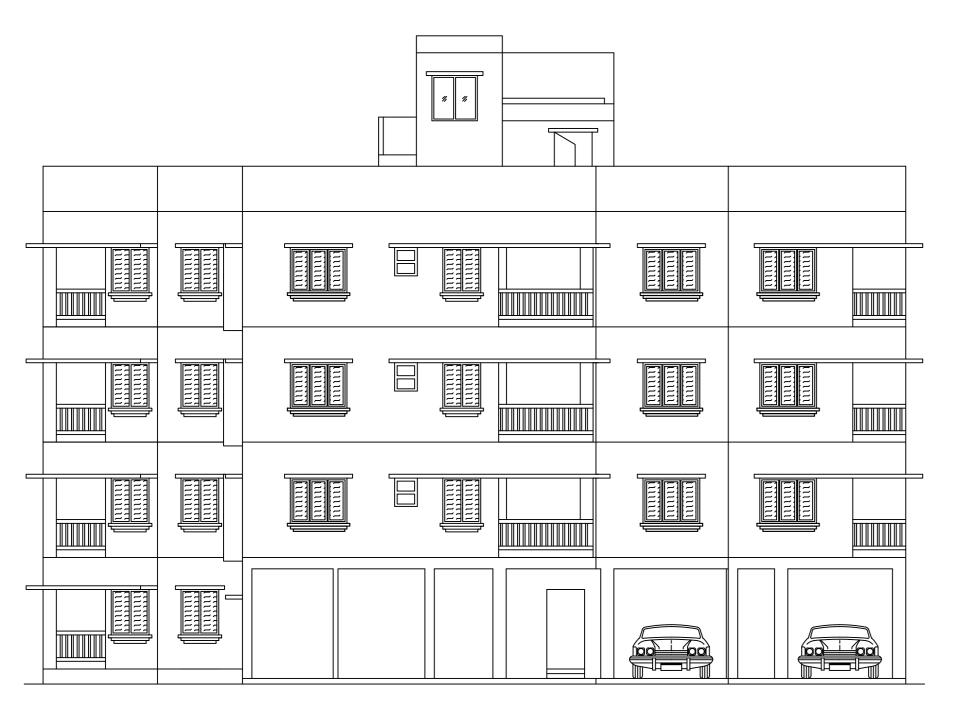

MACHINE ROOM 75 THK. LIME TERRACING OVER 110 THK. R.C.C. SLAB TOILET DRAW/ DIN BED ROOM PARKING AREA 75 THK. P.C.C.(1:3:6) OVER 75 THK. B.F.S. OVER RAMMED EARTH SECTION ON - B B





PROPOSED G + III STORIED RESIDENTIAL BUILDING PLAN ( U/S 393A OF K.M.C. ACT. 1980 & BUILDING RULE 2009) AT MOUZA- BADEMASUR, J.L. NO.- 31,C.S. DAG NO.- 109, L.R DAG NO.- 154, C.S. KHATIAN NO.-135, L.R. KHATIAN NO.- 406 & E.P. NO.- 25, PLOT NO.- 153(P),789(P) PREMISES NO. - 44, BAGHAJATIN 'E' BLOCK EAST, WARD NO. - 101, BOROUGH NO. - XII. KOLKATA - 700086. P.S. - PATULI.

| ## DETAILS OF REG. SERD.  ## DOWN NO.   C. VOL. No. 42 DATE   1904/1990 REGOL ATT - A.D.R. 24 POSIGN REGO |