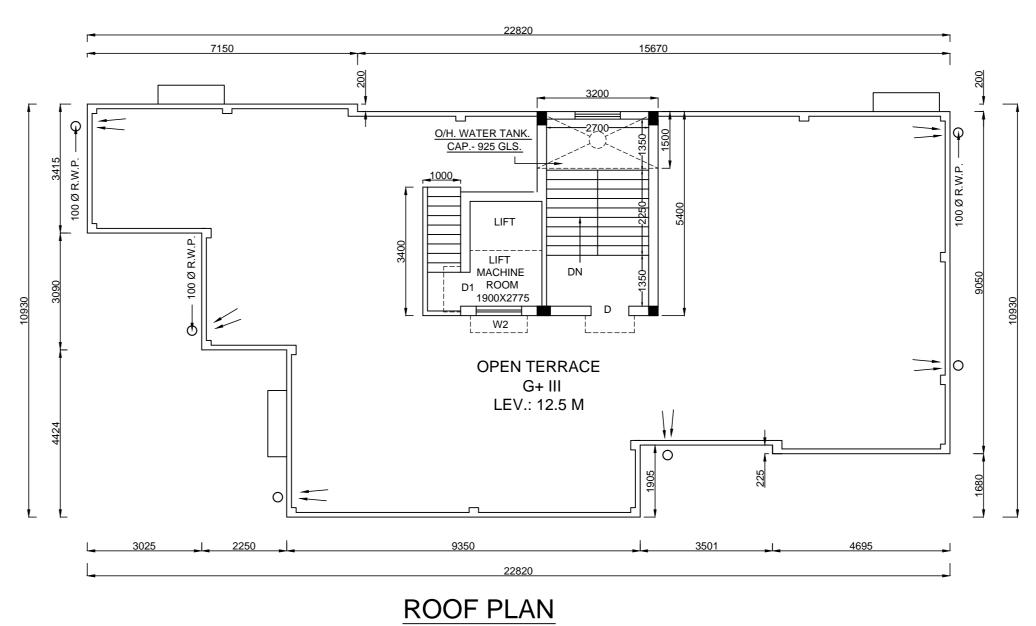

MACHINE ROOM 75 THK. LIME TERRACING OVER 110 THK. R.C.C. SLAB TOILET DRAW/ DIN BED ROOM PARKING AREA 75 THK. P.C.C.(1:3:6) OVER 75 THK. B.F.S. OVER RAMMED EARTH SECTION ON - B B





PROPOSED G + III STORIED RESIDENTIAL BUILDING PLAN ( U/S 393A OF K.M.C. ACT. 1980 & BUILDING RULE 2009) AT MOUZA- BADEMASUR, J.L. NO.- 31,C.S. DAG NO.- 109, L.R DAG NO.- 154, C.S. KHATIAN NO.-135, L.R. KHATIAN NO.- 406 & E.P. NO.- 25, PLOT NO.- 153(P),789(P) PREMISES NO. - 44, BAGHAJATIN 'E' BLOCK EAST, WARD NO. - 101, BOROUGH NO. - XII. KOLKATA - 700086. P.S. - PATULI.

| ## DETAILS OF REG. SERD.  ## DOWN NO.   C. VOL. No. 42 DATE   1904/1990 REGOL ATT - A.D.R. 24 POSIGN REGO |